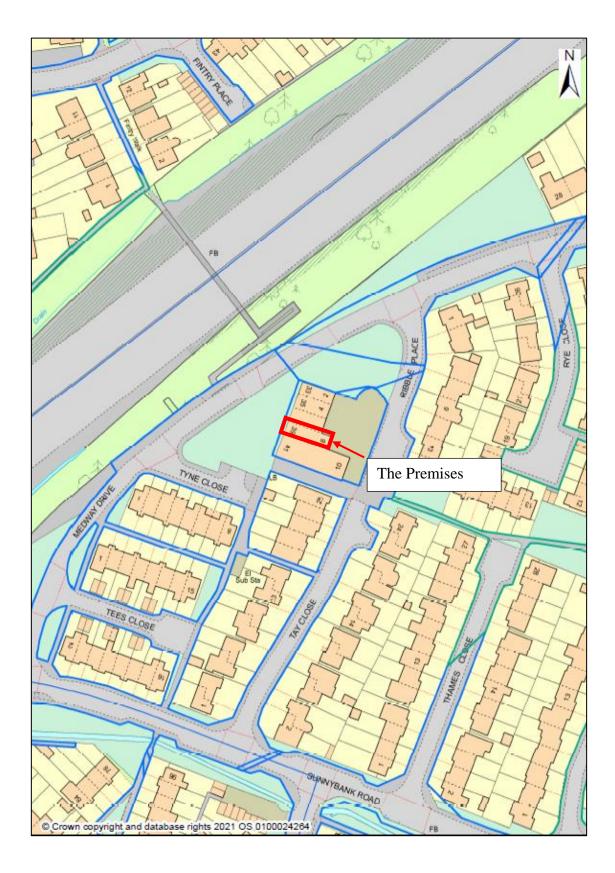

#### 2.0 BACKGROUND

2.1 An application for a premises licence was submitted on 28<sup>th</sup> June 2023 by Mr Rajanayagam Janagan in respect of a premises known as 39 Medway Drive, Farnborough, GU14 9LY. A map of the area showing the general location of the premises is given at **appendix A**.

#### MAP SHOWING LOCATION OF PREMISES 39 MEDWAY DRIVE FARNBOROUGH GU14 9LY